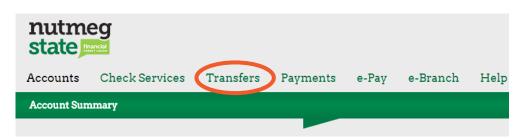

## STEP 1:

After logging in to your e-Banking profile, hover over the "Transfers" Menu to view the dropdown selections.