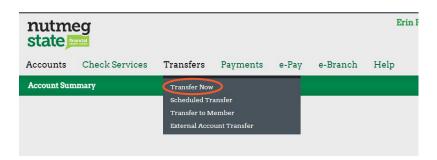

### STEP 2:

In the drop-down menu, select "Transfer Now" to move money from one account to another.