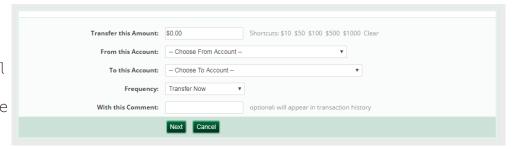

### STEP 3:

Enter the amount you wish to transfer. Select the Account you will be taking the money FROM, then select TO which account you will be moving the money. Click "Next." NOTE: This can be set up as a one-time transfer or with varying frequencies, depending on your preferences.